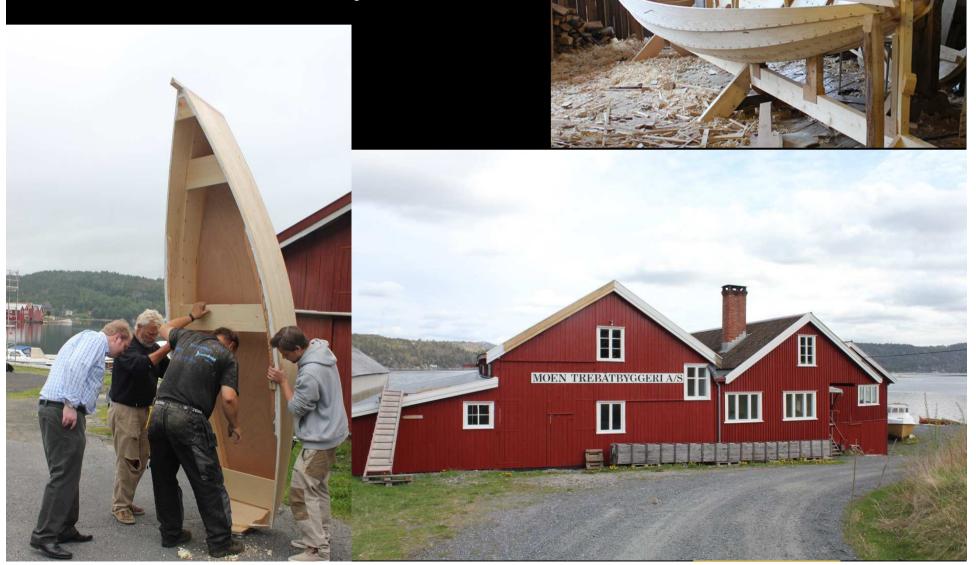

# Success or failure along the Norwegian coast?

Åse Bitustøl

Directorate for Cultural Heritage, Norway

Navn på foredragsholder 22. June 2016 | Opening sanference in Ny-Hellesund

# Success or failure along the Norwegian coast?



Åse Bitustøl, Directorate for Cultural Heritage



## Norvegen

- Norway- after the way north
- 3587 km or.....
  100 915 km coastline?



# Nationbuilding



## Farming and fishing



### Fishing industry



#### Examples of our work



Automatically listed

#### Technical industrial heritage sites





### The Vega Archipelago





# Bergen and West Norwegian Fjords





#### Ship- and dockyards



#### Listing of cultural environments









# Asset creation projects





Hamningberg and Vardo-restored.com

53

#### Moen shipyard – alternative activity



# Collaboration

Arts council, Norway Norwegian Coastal administration Ministry of Fisheries Directorate of Cultural Heritage

General approach to protection, communication and use

- Networks and meetingplaces
- Stories about Coastal Norway
- Representativ heritage protected



COASTAL AND MARITIME NORWAY

Next page =>

Costal and Maritime Norway

#### www.kyst-norge.no

Cultural Characteristics Organisations initiating these publications. Back cover

translation test)

translation test)

The Norwegian-Arctic cod (automatic

Resources for loan (automatic

#### Coastal Pilgrimsway to Trondheim







#### Bergen - Fjordsteam





Foto: Jørgen Kirsebom

### On our way



Thank you for your attention