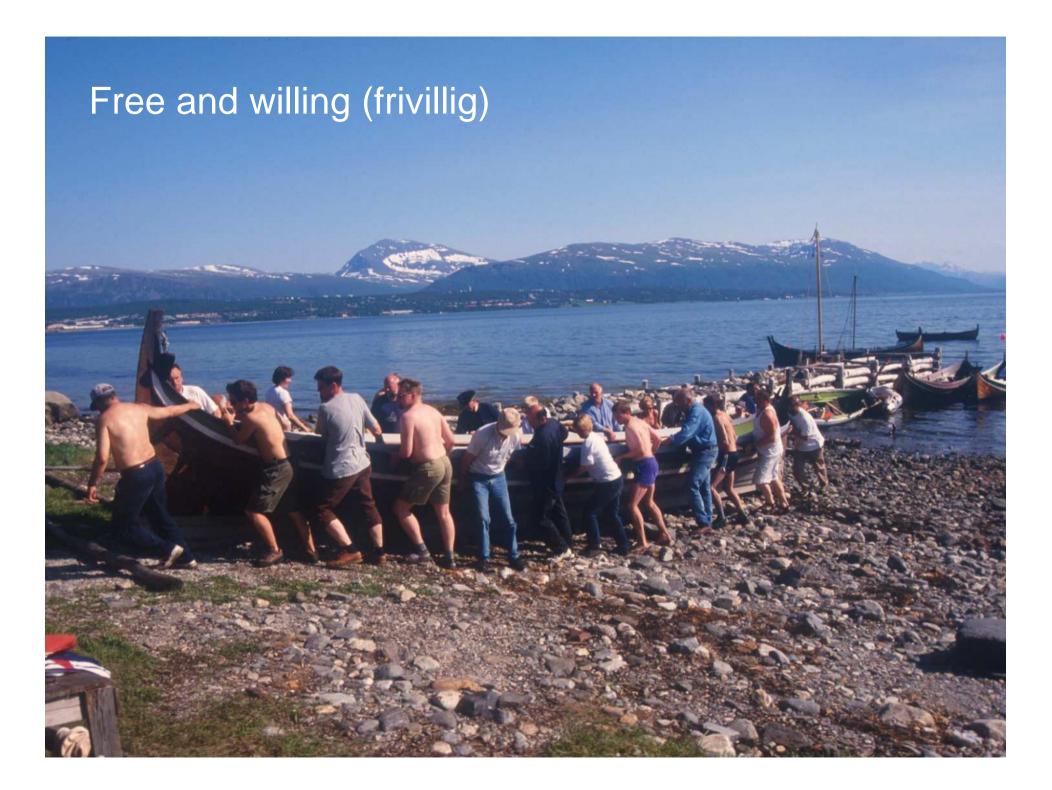

# Collaboration

Arts council, Norway Norwegian Coastal administration Ministry of Fisheries Directorate of Cultural Heritage

General approach to protection, communication and use

- Networks and meetingplaces
- Stories about Coastal Norway
- Representativ heritage protected